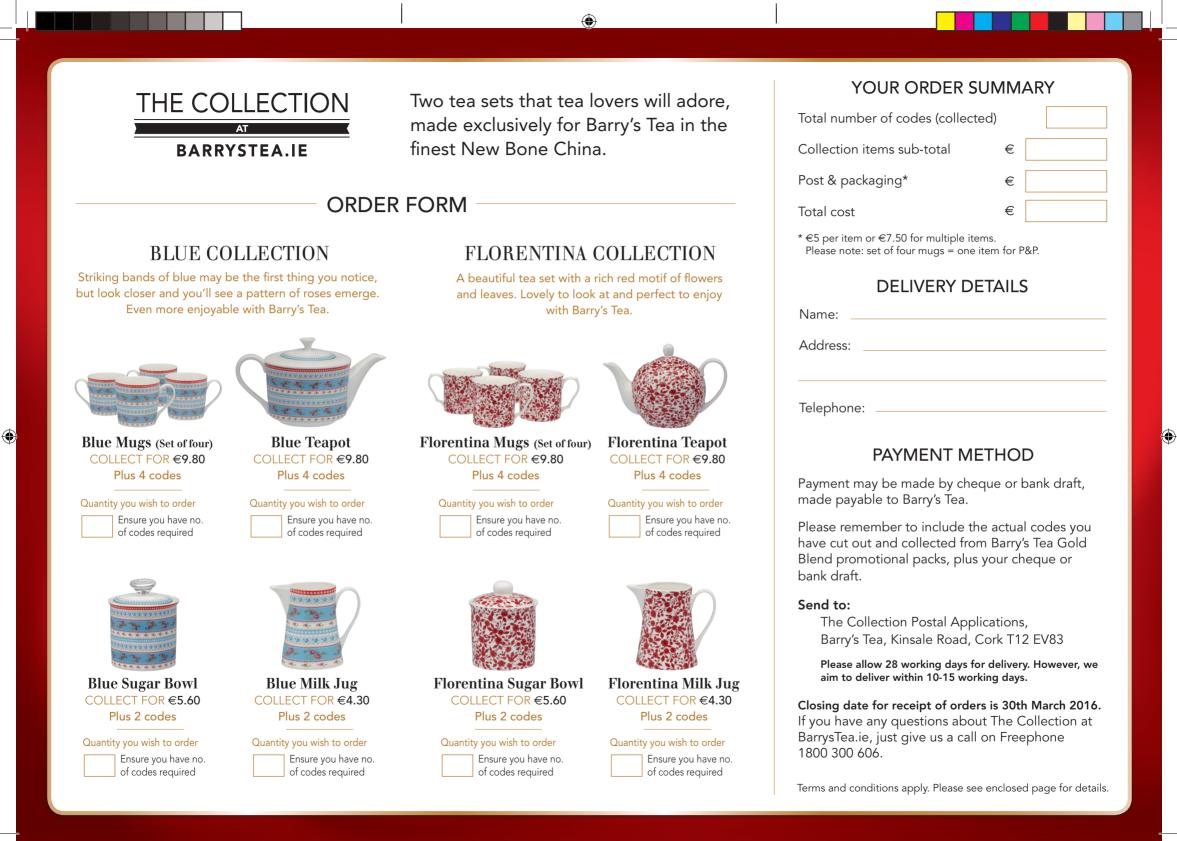

Send your completed order form, along with the actual codes you've cut out and a cheque or bank draft, to:

The Collection Postal Applications Barry's Tea **Kinsale Road** Cork T12 EV83

THE COLLECTION

AT

**BARRYSTEA.IE** 

## THE COLLECTION AT **BARRYSTEA.IE**

**Elegant New Bone China tea sets** created exclusively by Shannonbridge for Barry's Tea in two beautiful designs.

( )